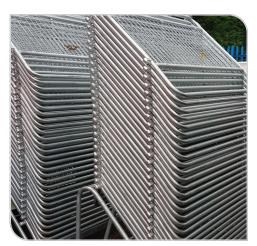

Barriers on stillage

**Bottom link** 

In addition to the rapid installation and dismantling process, the barrier can also be stacked and stored in units of thirty per stillage which can then be easily manoeuvred by a fork lift truck.

**Barriers** joined

## **Police Barrier Stillage**

SafeSite's WonderWall barrier system links with a separately moulded peg, which provides a secure fix and offers easy connection between barriers.

This system allows for runs of extra strength barriers to be readily erected, ensuring efficiency in emergencies or short-schedule situations. This peg linkage system also means that any dismantling and repositioning can also be achieved quickly.

#### **Police Barrier Specification**

| Description               | Size (mm)    | Barriers | Weight (kg) |
|---------------------------|--------------|----------|-------------|
| Galvanised Steel Stillage | W1624 x D930 | 30       | 46          |