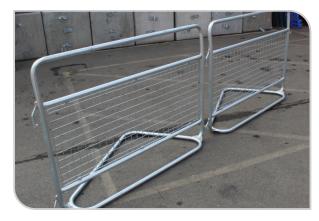

This barrier is less likely to topple over than many comparable products due to the depth of its 705mm angled base, accompanied by the combined security of connecting to each neighbouring barrier via an easy to use interlocking system. It is particularly suitable for controlling the flow of people and heavy crowd surges.

**Top link** 

**Police Barriers** 

Police Barriers protecting spectators