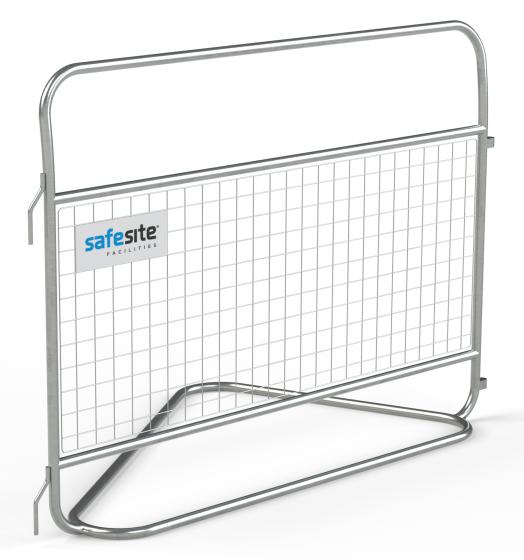

### **Police Barrier**

The Police Barrier is an innovative light weight crowd control barrier used to secure spectator safety and is an ideal solution for events such as demonstrations, football matches, pop concerts and any other event where a high security solution is required.

This barrier is less likely to topple over than many comparable products due to the depth of its 705mm angled base, accompanied by the combined security of connecting to each neighbouring barrier via an easy to use interlocking system. It is particularly suitable for controlling the flow of people and heavy crowd surges.

### **Police Barrier in Action**

The images to the right clearly show the versatility of the Police barrier.

The barriers are made with a welded, galvanized tubular steel frame and fitted with a steel anti-climb mesh infill panel creating an attractive appearance. The unique footprint of the base is designed to prevent the barriers from sliding.