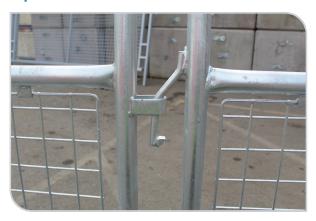

Barriers on stillage

**Bottom link** 

In addition to the rapid installation and dismantling process, the barrier can also be stacked and stored in units of thirty per stillage which can then be easily manoeuvred by a fork lift truck.

**Barriers** joined