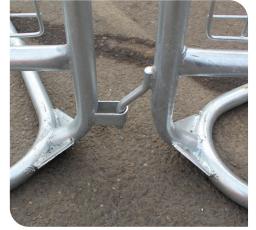

In addition to the rapid installation and dismantling process, the barrier can also be stacked and stored in units of thirty per stillage which can then be easily manoeuvred by a fork lift truck.

**Barriers** joined

**Top link** 

**Police Barriers** 

Police Barriers protecting spectators

## **Police Barrier Stillage**

SafeSite's WonderWall barrier system links with a separately moulded peg, which provides a secure fix and offers easy connection between barriers.

This system allows for runs of extra strength barriers to be readily erected, ensuring efficiency in emergencies or short-schedule situations. This peg linkage system also means that any dismantling and repositioning can also be achieved quickly.

The peg linkage also makes WonderWall barriers compatible with other barrier systems, including the WonderDoor gates which can be easily connected using the door's S-Clip system, to allow access points.