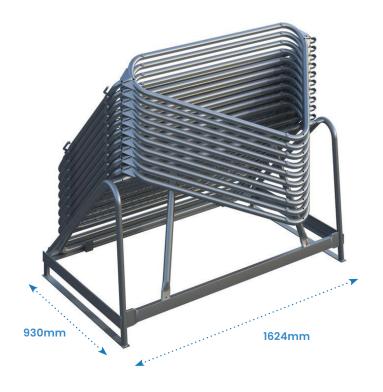

## **Police Barrier Stillage**

SafeSite's WonderWall barrier system links with a separately moulded peg, which provides a secure fix and offers easy connection between barriers.

This system allows for runs of extra strength barriers to be readily erected, ensuring efficiency in emergencies or short-schedule situations. This peg linkage system also means that any dismantling and repositioning can also be achieved quickly.

#### **Police Barrier Specification**

| Description               | Size (mm)    | Barriers | Weight (kg) |
|---------------------------|--------------|----------|-------------|
| Galvanised Steel Stillage | W1624 x D930 | 30       | 46          |

#### Stillage Frame

#### Slotting Barrier Info stillage