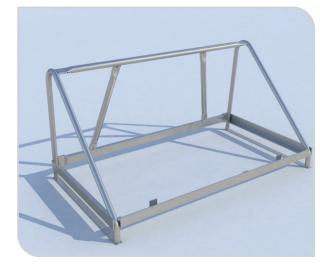

Barriers on stillage

**Bottom link** 

In addition to the rapid installation and dismantling process, the barrier can also be stacked and stored in units of thirty per stillage which can then be easily manoeuvred by a fork lift truck.

**Barriers** joined