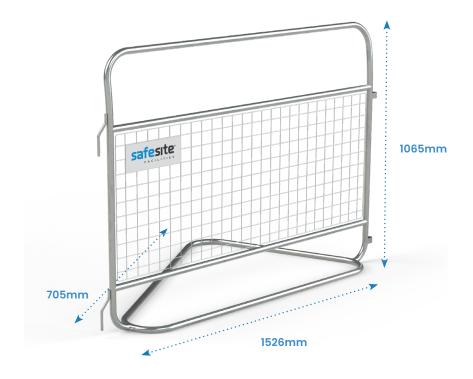

This barrier is less likely to topple over than many comparable products due to the depth of its 705mm angled base, accompanied by the combined security of connecting to each neighbouring barrier via an easy to use interlocking system. It is particularly suitable for controlling the flow of people and heavy crowd surges.

### **Police Specification**

| Description                | Size (mm)            | Weight (kg) |
|----------------------------|----------------------|-------------|
| PBS130550 - Police Barrier | H1065 x W1526 x D705 | 26          |