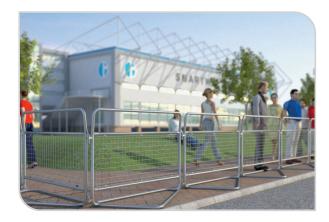

### **Police Barrier**

The Police Barrier is an innovative light weight crowd control barrier used to secure spectator safety and is an ideal solution for events such as demonstrations, football matches, pop concerts and any other event where a high security solution is required.

### **Police Barrier in Action**

The images to the right clearly show the versatility of the Police barrier.

The barriers are made with a welded, galvanized tubular steel frame and fitted with a steel anti-climb mesh infill panel creating an attractive appearance. The unique footprint of the base is designed to prevent the barriers from sliding.