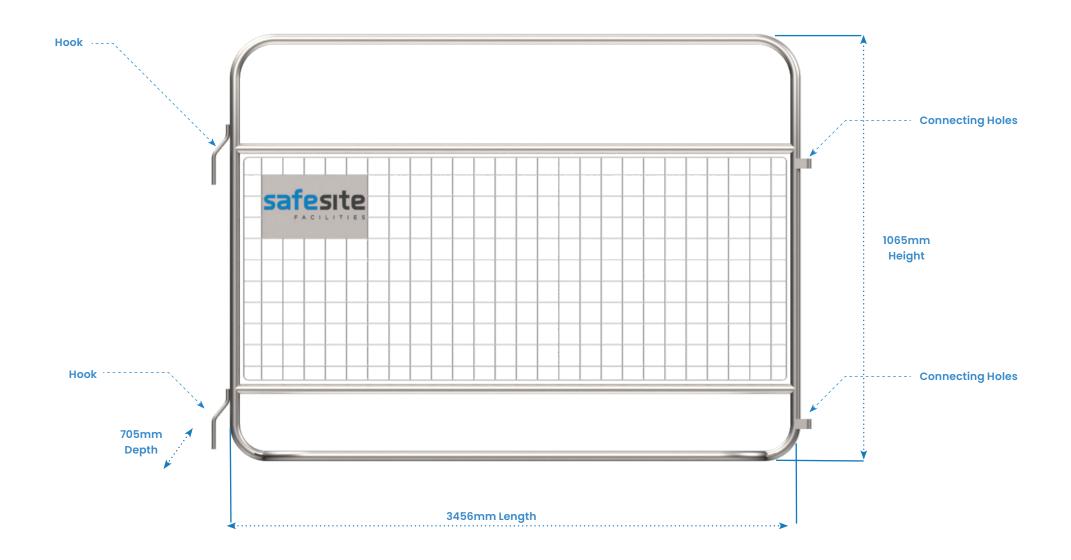

This barrier is less likely to topple over than many comparable products due to the depth of its 705mm angled base, accompanied by the combined security of connecting to each neighbouring barrier via an easy to use interlocking system. It is particularly suitable for controlling the flow of people and heavy crowd surges.

### **Police Specification**

| Description                | Size (mm)            | Weight (kg) |
|----------------------------|----------------------|-------------|
| PBS130550 - Police Barrier | H1065 x W1526 x D705 | 26          |