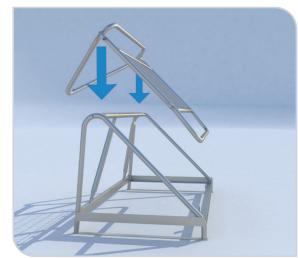

## **Police Barrier Stillage**

SafeSite's WonderWall barrier system links with a separately moulded peg, which provides a secure fix and offers easy connection between barriers.

This system allows for runs of extra strength barriers to be readily erected, ensuring efficiency in emergencies or short-schedule situations. This peg linkage system also means that any dismantling and repositioning can also be achieved quickly.

The peg linkage also makes WonderWall barriers compatible with other barrier systems, including the WonderDoor gates which can be easily connected using the door's S-Clip system, to allow access points.